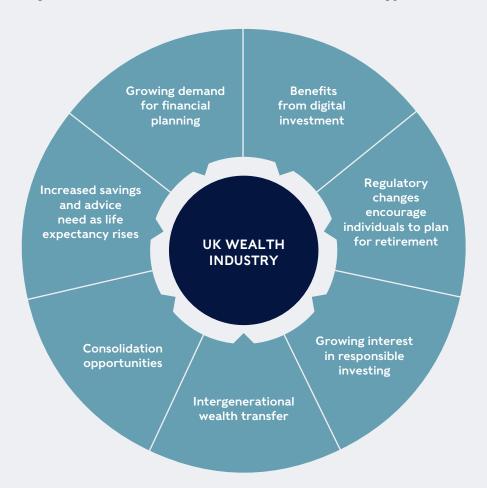

The wealth market is attractive to investors as embedded structural growth is underpinned by strong long-term trends. Established businesses like Rathbones are in a strong position to take market share.